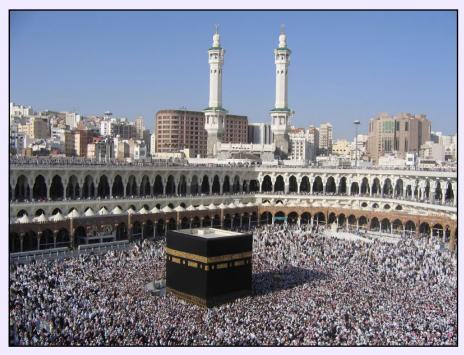

Mecca is a city in Saudi Arabia. Muhammad was born there. It is such a special place for Muslims that non-Muslims are not allowed to go there.

When Muslims arrive in Mecca they walk seven times around the Kaaba. The Kabba is a black cube-shaped stone shrine. It marks the centre of the Muslim world. Each time they walk around it they have to kiss or point to it.

Which Muslim prophet was born in Mecca?

Muhammad

What colour clothes do Muslims wear in Mecca? White

Why is the black cube, or Kaaba, important? It marks the centre of the Muslim world

How many times do Muslims walk around the Kaaba?

It is a black cube.

Why is the Kaaba important?

It marks the centre of the Muslim world

How many times do Muslims walk around the Kaaba?

What is a pilgrimage?

It is a special journey.