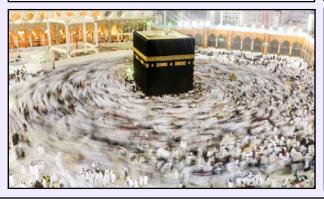

Mecca is a city in Saudi Arabia. Muhammad was born there. It is such a special place for Muslims that non-Muslims are not allowed to go there.

When Muslims arrive in Mecca they walk seven times around the Kaaba. The Kabba is a black cube-shaped stone shrine. It marks the centre of the Muslim world. Each time they walk around it they have to kiss or point to it.

Which Muslim prophet was born in Mecca?

Muhammad

What colour clothes do Muslims wear in Mecca? White

Why is the black cube, or Kaaba, important? It marks the centre of the Muslim world

How many times do Muslims walk around the Kaaba?

It is a black cube.

Why is the Kaaba important?

It marks the centre of the Muslim world

How many times do Muslims walk around the Kaaba?

What is a pilgrimage?

It is a special journey.