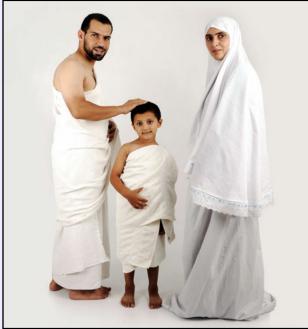

## The Hajj

The Hajj is a pilgrimage Muslims take to Mecca. A pilgrimage is a special journey. Muslims go on this pilgrimage to remember Muhammad's journey from Medina to Mecca.

When on this pilgrimage all Muslims are equal. They all wear the same white clothes so there is no way to tell if they are wealthy or important. Their white clothes are called Ihram.