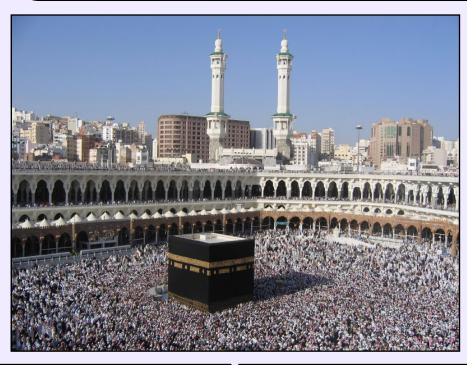

Mecca is a city in Saudi Arabia. Muhammad was born there. It is such a special place for Muslims that non-Muslims are not allowed to go there.

When Muslims arrive in Mecca they walk seven times around the Kaaba. The Kabba is a black cube-shaped stone shrine. It marks the centre of the Muslim world. Each time they walk around it they have to kiss or point to it.

Which Muslim prophet was born in Mecca?

Muhammad

What colour clothes do Muslims wear in Mecca? White

Why is the black cube, or Kaaba, important? It marks the centre of the Muslim world

How many times do Muslims walk around the Kaaba?

It is a black cube.

Why is the Kaaba important?

It marks the centre of the Muslim world

How many times do Muslims walk around the Kaaba?

What is a pilgrimage?

It is a special journey.