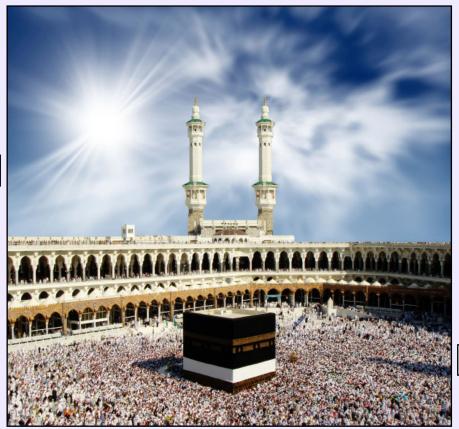

Mecca is a city in Saudi Arabia. Muhammad was born there. It is such a special place for Muslims that non-Muslims are not allowed to go there.

When Muslims arrive in Mecca they walk seven times around the Kaaba. The Kabba is a black cube-shaped stone shrine. It marks the centre of the Muslim world. Each time they walk around it they have to kiss or point to it.

Which Muslim prophet was born in Mecca?

Muhammad

What colour clothes do Muslims wear in Mecca? White

Why is the black cube, or Kaaba, important? It marks the centre of the Muslim world

How many times do Muslims walk around the Kaaba?

7

After walking around the Kaaba, what do Muslims do?

They pray.

Why do Muslims go to Mecca? To remember Muhammad's journey to Mecca.

Where is Mecca?

Mecca is in Saudi Arabia.

What is Mecca?

It is a city.

It is a black cube.

Why is the Kaaba important?

It marks the centre of the Muslim world

How many times do Muslims walk around the Kaaba?

What is a pilgrimage?

It is a special journey.