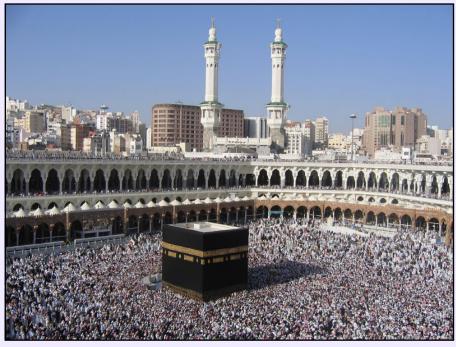

Mecca is a city in Saudi Arabia. Muhammad was born there. It is such a special place for Muslims that non-Muslims are not allowed to go there.

When Muslims arrive in Mecca they walk seven times around the Kaaba. The Kabba is a black cube-shaped stone shrine. It marks the centre of the Muslim world. Each time they walk around it they have to kiss or point to it.

Which Muslim prophet was born in Mecca?

Muhammad

What colour clothes do Muslims wear in Mecca? White

Why is the black cube, or Kaaba, important? It marks the centre of the Muslim world

How many times do Muslims walk around the Kaaba?

7

After walking around the Kaaba, what do Muslims do?

They pray.

Why do Muslims go to Mecca? To remember Muhammad's journey to Mecca.

Where is Mecca?

Mecca is in Saudi Arabia.

What is Mecca?

It is a city.

It is a black cube.

Why is the Kaaba important?

It marks the centre of the Muslim world

How many times do Muslims walk around the Kaaba?

What is a pilgrimage?

It is a special journey.