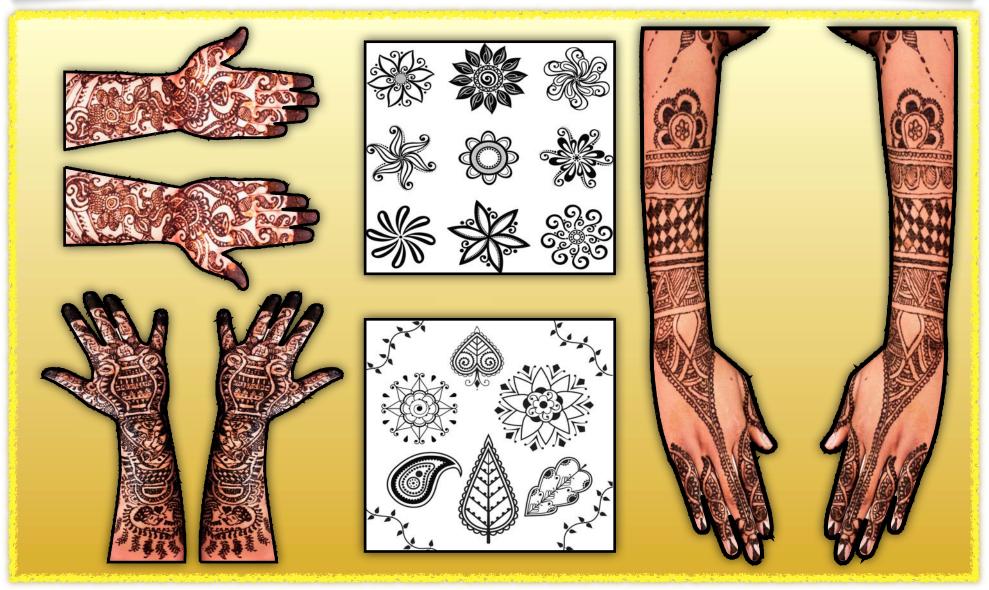

|              |
| Red carpet                        |                                                                                                                             |              |
| Pillars                           |                                                                                                                             |              |

## Islamic Wedding Picture Cards









| Name:    | Date: |
|----------|-------|
| 140.410. | FUIC. |

Use this mind map to explain what your senses would experience when you go to a Muslim Wedding. Use the Picture Cards to help you describe what you would see, hear, smell and feel at a Muslim wedding.



Islamic Rites of Passage

## Mendhi Pattern Poster