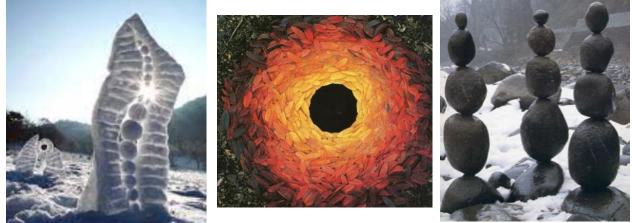

Love to Learn: Our topic this term is: The Natural and Human World. Our artist for inspiration is Andy Goldsworthy.

Andy Goldsworthy is a sculptor and photographer who takes his inspiration from the natural world. He creates 'land art' = sculptures making art

He creates 'land art' –sculptures making art using only natural materials.

Your task is to create a sculpture in the style of Andy Goldsworthy and then photograph it.

For inspiration and ideas, check out these websites: https://artsycraftsymom.com/andygoldsworthy-art-projects-for-kids/ https://www.redtedart.com/kids-get-arty-andygoldsworthy/