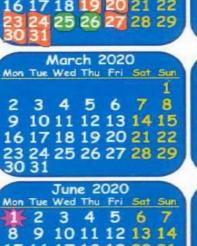

## **School Year**

```
September 2019
Mon Tue Wed Thu Fri Sat Sun
  17 18 19 20 21 22
23 24 25 26 27 28 29
   December 2019
Mon Tue Wed Thu Fri Sat Sun
     March 2020
```

|     |     | Jun | e 2 | 020 |     |     |
|-----|-----|-----|-----|-----|-----|-----|
| Mon | Tue | Wed | Thu | Fri | Sat | Sun |
|     |     | 3   |     |     |     |     |
| 8   | 9   | 10  | 11  | 12  | 13  | 14  |
| 15  | 16  | 17  | 18  | 19  | 20  | 21  |
|     |     | 24  |     |     |     |     |
| 29  |     |     |     |     |     |     |
|     |     |     |     |     |     |     |

```
October 2019
Mon Tue Wed Thu Fri Sat Sun
          10 11 12 13
```

| Mon | J   | anuc | ary                                                                                                                                                                                                                                                                                                                                                                                                                                                                                                                                                                                                                                                                                                                                                                                                                                                                                                                                                                                                                                                                                                                                                                                                                                                                                                                                                                                                                                                                                                                                                                                                                                                                                                                                                                                                                                                                                                                                                                                                                                                                                                                            | 202 | 20  |     |
|-----|-----|------|--------------------------------------------------------------------------------------------------------------------------------------------------------------------------------------------------------------------------------------------------------------------------------------------------------------------------------------------------------------------------------------------------------------------------------------------------------------------------------------------------------------------------------------------------------------------------------------------------------------------------------------------------------------------------------------------------------------------------------------------------------------------------------------------------------------------------------------------------------------------------------------------------------------------------------------------------------------------------------------------------------------------------------------------------------------------------------------------------------------------------------------------------------------------------------------------------------------------------------------------------------------------------------------------------------------------------------------------------------------------------------------------------------------------------------------------------------------------------------------------------------------------------------------------------------------------------------------------------------------------------------------------------------------------------------------------------------------------------------------------------------------------------------------------------------------------------------------------------------------------------------------------------------------------------------------------------------------------------------------------------------------------------------------------------------------------------------------------------------------------------------|-----|-----|-----|
| Mon | Tue | Wed  | Thu                                                                                                                                                                                                                                                                                                                                                                                                                                                                                                                                                                                                                                                                                                                                                                                                                                                                                                                                                                                                                                                                                                                                                                                                                                                                                                                                                                                                                                                                                                                                                                                                                                                                                                                                                                                                                                                                                                                                                                                                                                                                                                                            | Fri | Sat | Sun |
|     |     | 111  | Contract of the last of the la |     | 4   |     |
| SAZ | 7   | 8    | q                                                                                                                                                                                                                                                                                                                                                                                                                                                                                                                                                                                                                                                                                                                                                                                                                                                                                                                                                                                                                                                                                                                                                                                                                                                                                                                                                                                                                                                                                                                                                                                                                                                                                                                                                                                                                                                                                                                                                                                                                                                                                                                              | 10  | 11  | 12  |
|     |     | 15   |                                                                                                                                                                                                                                                                                                                                                                                                                                                                                                                                                                                                                                                                                                                                                                                                                                                                                                                                                                                                                                                                                                                                                                                                                                                                                                                                                                                                                                                                                                                                                                                                                                                                                                                                                                                                                                                                                                                                                                                                                                                                                                                                |     |     |     |
|     |     |      |                                                                                                                                                                                                                                                                                                                                                                                                                                                                                                                                                                                                                                                                                                                                                                                                                                                                                                                                                                                                                                                                                                                                                                                                                                                                                                                                                                                                                                                                                                                                                                                                                                                                                                                                                                                                                                                                                                                                                                                                                                                                                                                                |     |     |     |
|     |     | 22   |                                                                                                                                                                                                                                                                                                                                                                                                                                                                                                                                                                                                                                                                                                                                                                                                                                                                                                                                                                                                                                                                                                                                                                                                                                                                                                                                                                                                                                                                                                                                                                                                                                                                                                                                                                                                                                                                                                                                                                                                                                                                                                                                |     | 25  | 26  |
| 27  | 28  | 29   | 30                                                                                                                                                                                                                                                                                                                                                                                                                                                                                                                                                                                                                                                                                                                                                                                                                                                                                                                                                                                                                                                                                                                                                                                                                                                                                                                                                                                                                                                                                                                                                                                                                                                                                                                                                                                                                                                                                                                                                                                                                                                                                                                             | 31  |     |     |
|     |     |      |                                                                                                                                                                                                                                                                                                                                                                                                                                                                                                                                                                                                                                                                                                                                                                                                                                                                                                                                                                                                                                                                                                                                                                                                                                                                                                                                                                                                                                                                                                                                                                                                                                                                                                                                                                                                                                                                                                                                                                                                                                                                                                                                |     |     |     |

|     | A<br>Tue W | pril  | 20        | 020 |     |     |
|-----|------------|-------|-----------|-----|-----|-----|
| Mon | Tue W      | led 1 | Thu       | Fri | Set | Sun |
|     |            | 1     | 2         | 3   | 4   | 5   |
| 6   | 7          | A     | 9         | 10  | 11  | 12  |
| 12  | 141        | H     |           |     |     |     |
|     | 21 2       |       |           |     |     |     |
|     |            |       |           | 24  | 20  | 40  |
| 27  | 28 2       | 9     | <b>30</b> |     |     |     |
|     |            |       |           |     |     | 1   |

|     |     | July | y 20 | 020 | Š., |     |
|-----|-----|------|------|-----|-----|-----|
| Mon | Tue | Wed  | Thu  | Fri | Sat | Sun |
|     |     | 1    | 2    | 3   | 4   | 5   |
| 6   | 7   | 8    | 9    | 10  | 11  | 12  |
| 13  | 14  | 15   | 16   | 17  | 18  | 19  |
|     |     | 22   |      |     |     |     |
|     |     | 29   |      |     |     |     |
|     | 40  |      | 90   | -   |     |     |

|     | No   | ven | ber | 20  | 19  |     |
|-----|------|-----|-----|-----|-----|-----|
| Mon | Tue  | Wed | Thu | Fri | Sat | Sun |
|     |      |     |     | 1   | 2   | 3   |
| 4   | 5    | 6   | 7   | 8   | 9   | 10  |
|     | 1000 | 13  |     | 100 |     | -   |
|     |      | 20  |     |     |     |     |
|     |      |     |     |     |     | -   |
| 23  | 20   | 27  | 20  | 29  | 30  |     |

| Mon | Fe | bru<br>Wed | ary<br>Thu | 20<br>Fri | 20<br>Sat | Sun |
|-----|----|------------|------------|-----------|-----------|-----|
|     |    |            |            |           | 1         | 2   |
|     |    | 5<br>12    |            |           |           | 9   |
| 17  | 18 | 19         | 20         | 21        | 22        | 23  |
| 24  | 25 | 26         | 27         | 28        | 29        |     |

| 1   |     | Ma  | y 20 | 020 |     |     |
|-----|-----|-----|------|-----|-----|-----|
| Mon | Tue | Wed | Thu  | Fri | Sat | Sun |
|     |     |     |      | 1   | 2   | 3   |
| 4   | 5   | 6   | 7    | 8   | 9   | 10  |
| 11  | 12  | 13  | 14   | 15  | 16  | 17  |
|     |     | 20  |      |     |     |     |
|     |     | 27  |      |     |     |     |
|     |     | -   |      | -   | 30  | 31  |

```
August 2020
Mon Tue Wed Thu Fri Sat Su
```

Collaboration, Autonomy, Diversity, Enquiry, Aspiration, Challenge, Engagement