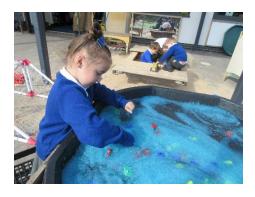

## **Topics**

shape recognition and addition and subtraction.

- Topic/Writing –Let's Celebrate, Magical Winter, The World, Lets pretend, Growth, The Ocean and Writing sentences.
- Please see our first curriculum letter on the blog for full details.