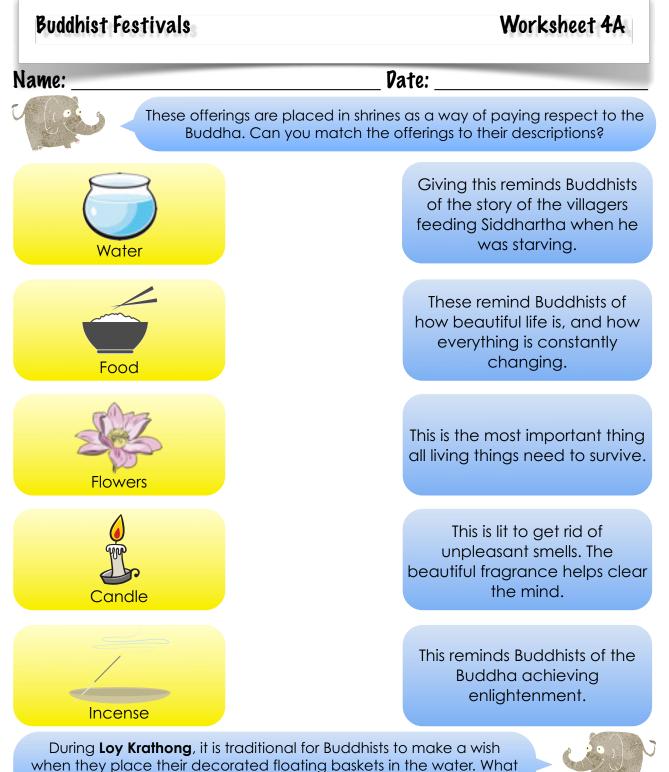

wish would you like to make? Write it down below:

Copyright © PlanBee Resources Ltd 2014



|                                                                                                                                                                                                                     | Worksheet 4C                                                                                                             |  |  |
|---------------------------------------------------------------------------------------------------------------------------------------------------------------------------------------------------------------------|--------------------------------------------------------------------------------------------------------------------------|--|--|
| Prepare a one