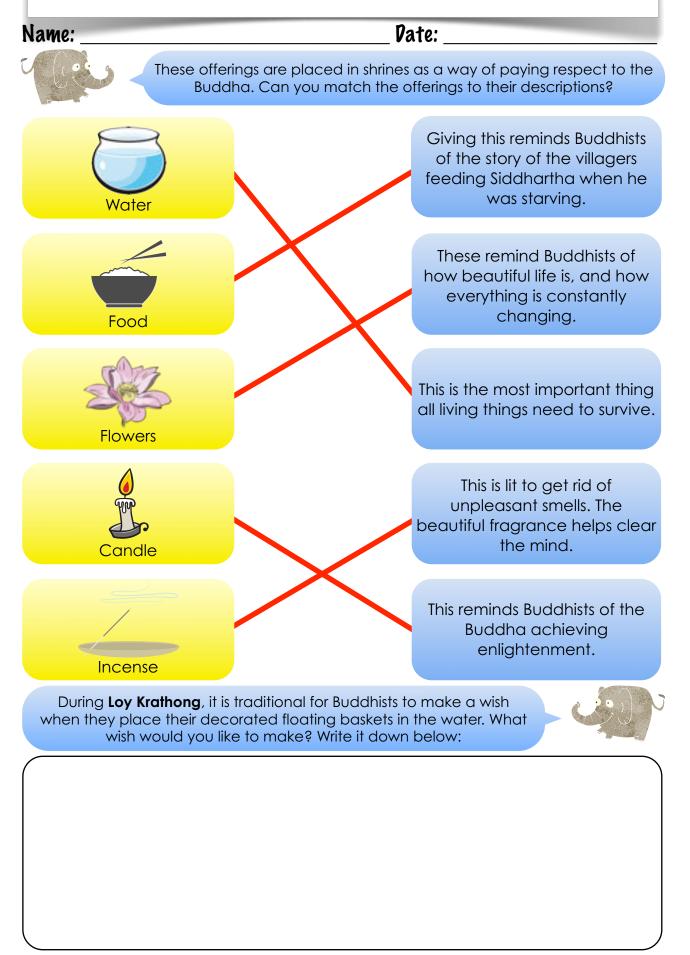

runch them a<br>your finger, then make<br>in the middle to hold<br>flower together. Pull<br>petals to make a nice s      | a twist<br>the<br>the                                                               |  |
|     | Stick the flowers aroun<br>ball of newspaper unt<br>plate is completely cov<br>You could use art stray<br>incense and cut out g<br>leaves using left over p  | til the<br>vered.<br>ws for<br>green                                                |  |
|     | lystyrene plate, you could try t<br>get to make a wish - it's a trac                                                                                         |                                                                                     |  |

www.planbee.com

## **Buddhist Festivals**

**ANSWERS** 

## Worksheet 4A