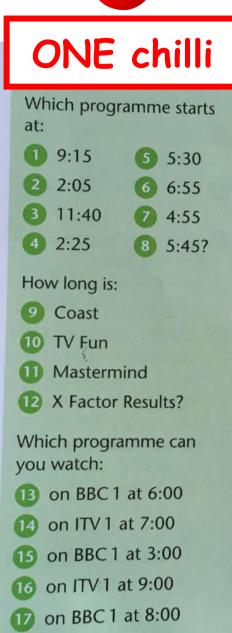

TWO chilli

| Which programme finishes at:             |               |
|------------------------------------------|---------------|
| 11:40                                    | <b>5</b> 9:05 |
| 2 5:30                                   | 6 11:45       |
| 3 2:45                                   | 0 6:05        |
| 4:25                                     | 8:25          |
| How long is:                             |               |
| 9 Casualty                               |               |
| 10 The Rescuers                          |               |
| 1 Celebrity Chat                         |               |
| 12 Come Dancing                          |               |
| 13 X Factor On Ice                       |               |
| 14 Oliver Twist?                         |